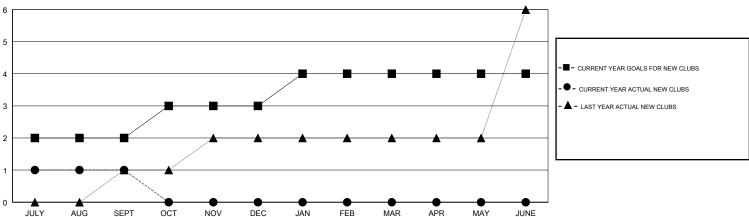

#### GOALS AND ACTUAL NEW CLUBS CUMULATIVE

| DROPPED CLUBS: 1 |     |
|------------------|-----|
| DROPPED MEMBERS  |     |
| DECEASED         | 6   |
| CLUB CANCELLED   | 0   |
| OTHER            | 126 |
| TOTAL            | 132 |